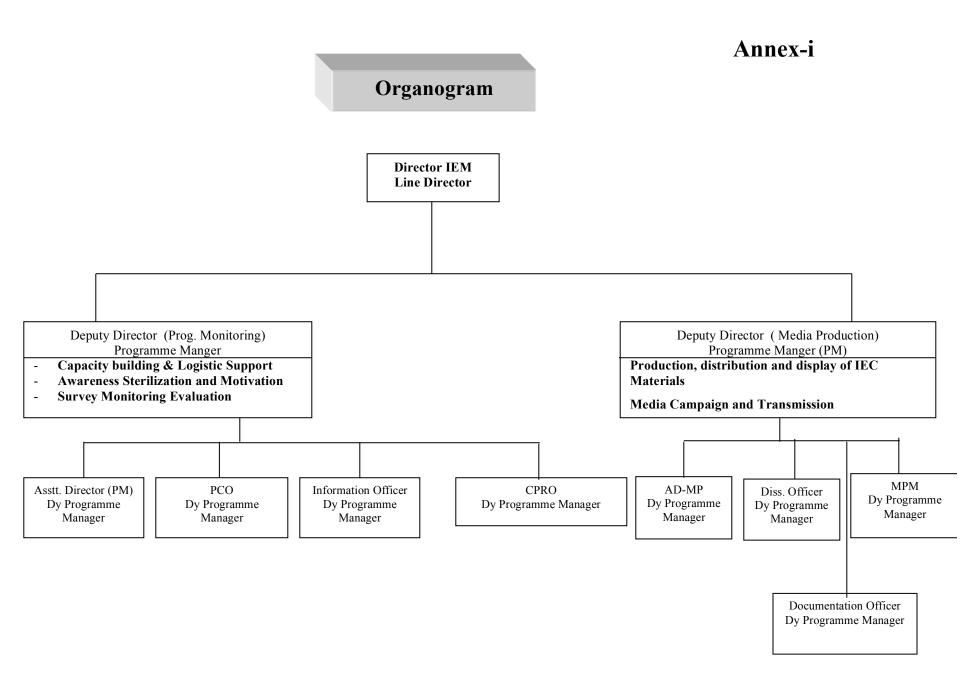

## 8. OP Management Structure and Operational Plan Components (Attached Management setup at Annexure-1 page -35)

a) Line Director: Director (IEM) & Line Director IEC

b) Major Components of OP and their Programme Managers/DPM

| Major Components                        | Programme    | Deputy Programme Manager  |
|-----------------------------------------|--------------|---------------------------|
|                                         | Manager      |                           |
| 1. Awareness, Sensitization and         | DD (PM), IEM | Asstt. Director (PM),     |
| Motivation                              | Unit         | PCO,                      |
|                                         |              | CPRO                      |
|                                         |              | Information Officer       |
| 2. Capacity Building and Logistic       | DD (PM), IEM | Asstt. Director (PM),     |
| Support                                 | Unit         | PCO,                      |
|                                         |              | CPRO                      |
|                                         |              | Information Officer       |
| 3. Production, distribution and display | DD (MP), IEM | AD-MP                     |
| of IEC materials                        | Unit         | Diss. Officer             |
|                                         |              | MPM                       |
|                                         |              | Documentation Officer     |
|                                         |              |                           |
| 4. Media campaign & transmission        | DD (MP), IEM | AD-MP                     |
|                                         | Unit         | Diss. Officer             |
|                                         |              | MPM                       |
|                                         |              | Documentation Officer     |
| 5. Survey, Monitoring and Evaluation    | DD (PM), IEM | AD (Programme Monitoring) |
| of IEC activities                       | Unit         | CPRO                      |
|                                         |              |                           |