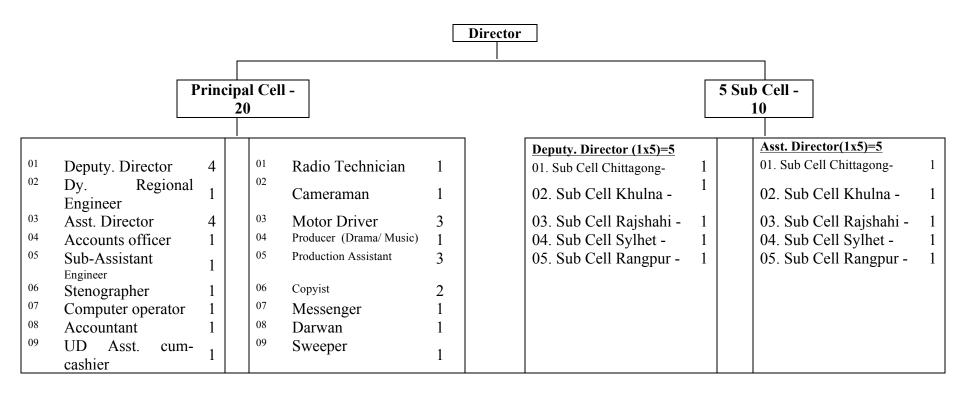

| Ventilated discs                                               |                                                                     |
|                     | Rear                                    |         | Leading and trailing drums                                          | Drums – in- discs                                              |                                                                     |
| TYRES               | Front/rear                              |         | 185R14C-8PR                                                         | 215SR15                                                        |                                                                     |

#### Annex - C

# Population Health & Nutrition Cell Bangladesh Betar, Dhaka.

#### 24. ORGANOGRAM



Total = 40



# Bangladesh Betar Sher-E-Bangla Nagar, Dhaka-120

# 22. ORGANISATIONAL SETUP CHART

| Sl. No | Name of Post              | Pay scale                      | No. of post | No. of Proposed post |
|--------|---------------------------|--------------------------------|-------------|----------------------|
| 1.     | Director                  | 25750-33750/-                  | 1           | -                    |
| 2.     | Deputy Director           | 22250-31250/-<br>18500-29700/- | 9           | -                    |
| 3.     | Dy. Regional<br>Engineer  | 18500-29700/-                  | 1           | -                    |
| 4      | Assistant Director        | 11000-20370/-                  | 9           | -                    |
| 5.     | Accounts Officer          | 8000-1